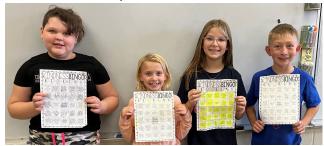

During the month of October, I focused heavily on kindness and bullying prevention. I gave the 3rd and 4th grade students a "Kindness Bingo" with different acts of kindness they could do throughout the month. The first picture is of the students who got a "blackout" and the second is a picture of the students who had "Bingos" or crossed off several squares. Please help me celebrate their efforts!