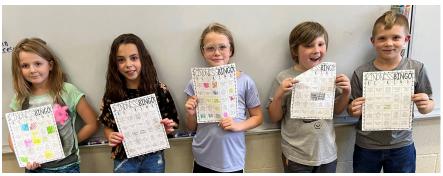

During the month of October, I focused heavily on kindness and bullying prevention. I gave the 3rd and 4th grade students a "Kindness Bingo" with different acts of kindness they could do throughout the month. The first picture is of the students who got a "blackout" and the second is a picture of the students who had "Bingos" or crossed off several squares. Please help me celebrate their efforts!